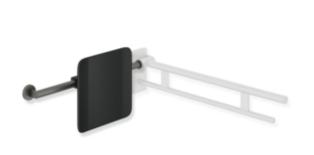

## **Properties**

Backrest rail, System 900

- · backrest with fixing rails on both sides
- serves as back support for toilet users
- · one-sided installation on the wall with roses (right)
- one-sided fitting onto hinged support rails, design (A) from the System 900 (left)
- 330 mm high and 150 mm deep, backrest 350 mm wide, rail diameter 32 mm, tube thickness 2 mm
- centre-to-centre adjustable (clear dimension between the spar of the hinged support rail and the centre-to-centre of the wall fixing 564-664 mm)
- connection made of high-quality stainless steel, powder-coated in the HEWI colour CV (matt black) and ER (matt dark grey pearl mica) with a black backrest or powder-coated in the HEWI colour AS (matt white) with a white backrest
- including non-corrosive and tested HEWI fixing material
- fulfils the requirements to Britsh-Standard BS 8300:2009+A1:2010/Doc M.