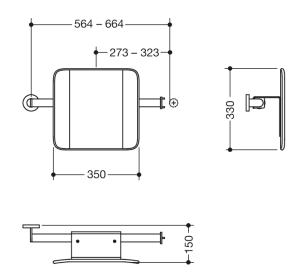

Dimensions in mm

## **Properties**

Backrest rail, System 900

- · backrest with fixing rails on both sides
- serves as back support for toilet users
- · one-sided installation on the wall with roses (right)
- one-sided fitting onto hinged support rails, design (A) from the System 900 (left)
- 330 mm high and 150 mm deep, backrest 350 mm wide, rail diameter 32 mm, tube thickness 2 mm
- centre-to-centre adjustable (clear dimension between the spar of the hinged support rail and the centre-to-centre of the wall fixing 564-664 mm)
- connection made of high-quality stainless steel, powder-coated in the HEWI colour CV (matt black) and ER (matt dark grey pearl mica) with a black backrest or powder-coated in the HEWI colour AS (matt white) with a white backrest
- including non-corrosive and tested HEWI fixing material
- fulfils the requirements to Britsh-Standard BS 8300:2009+A1:2010/Doc M.