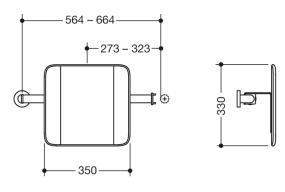

## Properties

Backrest rail, System 900

- backrest with fixing rails on both sides
- serves as back support for toilet users
- · one-sided installation on the wall with roses (right)
- one-sided fitting onto hinged support rails, design (A) from the System 900 (left)
- 330 mm high and 150 mm deep, backrest 350 mm wide, rail diameter 32 mm, tube thickness 2 mm
- centre-to-centre adjustable (clear dimension between the spar of the hinged support rail and the centre-tocentre of the wall fixing 564-664 mm)
- backrest made of synthetic material in HEWI colours 98 (signal white) and 92 (anthracite grey)
- · connection made of high-quality stainless steel, surface satin
- including non-corrosive and tested HEWI fixing material
- fulfils the requirements to Britsh-Standard BS 8300:2009+A1:2010/Doc M.