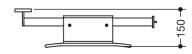

## Properties

Backrest rail, System 900

- backrest with fixing rails on both sides
- serves as back support for toilet users
- · one-sided installation on the wall with roses (right)
- one-sided fitting onto hinged support rails, design (A) from the System 900 (left)
- 330 mm high and 150 mm deep, backrest 350 mm wide, rail diameter 32 mm, tube thickness 2 mm
- centre-to-centre adjustable (clear dimension between the spar of the hinged support rail and the centre-tocentre of the wall fixing 564-664 mm)
- backrest made of synthetic material in HEWI colours 98 (signal white) and 92 (anthracite grey)
- · connection made of high-quality stainless steel, surface satin
- including non-corrosive and tested HEWI fixing material
- fulfils the requirements to Britsh-Standard BS 8300:2009+A1:2010/Doc M.