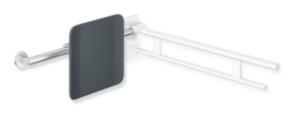

## Properties

Backrest rail, System 900

- backrest with fixing rails on both sides
- serves as back support for toilet users
- · one-sided installation on the wall with roses (right)
- one-sided fitting onto hinged support rails, design (A) from the System 900 (left)
- 330 mm high and 150 mm deep, backrest 350 mm wide, rail diameter 32 mm, tube thickness 2 mm
- centre-to-centre adjustable (clear dimension between the spar of the hinged support rail and the centre-tocentre of the wall fixing 564-664 mm)
- backrest made of synthetic material in HEWI colours 98 (signal white) and 92 (anthracite grey)
- · connection made of high-quality stainless steel, surface satin
- including non-corrosive and tested HEWI fixing material
- fulfils the requirements to Britsh-Standard BS 8300:2009+A1:2010/Doc M.