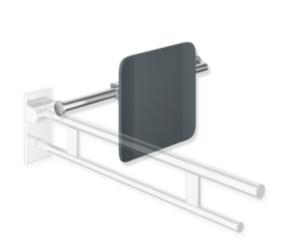

## **Properties**

Backrest rail, System 900

- · backrest with fixing rails on both sides
- · serves as back support for toilet users
- · one-sided installation on the wall with roses (left)
- one-sided fitting onto hinged support rails, design (A) from the System 900 (right)
- 330 mm high and 150 mm deep, backrest 350 mm wide, rail diameter 32 mm, tube thickness 2 mm
- centre-to-centre adjustable (clear dimension between the spar of the hinged support rail and the centre-to-centre of the wall fixing 564-664 mm)
- backrest made of synthetic material in HEWI colours 98 (signal white) and 92 (anthracite grey)
- connection made of high-quality stainless steel, surface chrome
- · including non-corrosive and tested HEWI fixing material
- fulfils the requirements to Britsh-Standard BS 8300:2009+A1:2010/Doc M.