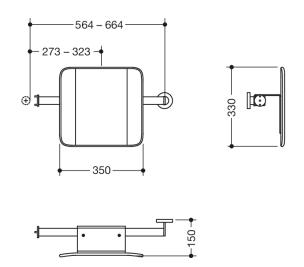

Dimensions in mm

## **Properties**

Backrest rail, System 900

- · backrest with fixing rails on both sides
- · serves as back support for toilet users
- · one-sided installation on the wall with roses (left)
- one-sided fitting onto hinged support rails, design (A) from the System 900 (right)
- 330 mm high and 150 mm deep, backrest 350 mm wide, rail diameter 32 mm, tube thickness 2 mm
- centre-to-centre adjustable (clear dimension between the spar of the hinged support rail and the centre-to-centre of the wall fixing 564-664 mm)
- backrest made of synthetic material in HEWI colours 98 (signal white) and 92 (anthracite grey)
- connection made of high-quality stainless steel, surface chrome
- · including non-corrosive and tested HEWI fixing material
- fulfils the requirements to Britsh-Standard BS 8300:2009+A1:2010/Doc M.