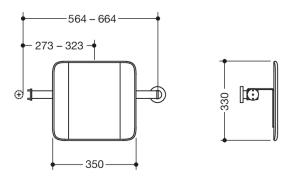

## Properties

Backrest rail, System 900

- backrest with fixing rails on both sides
- serves as back support for toilet users
- one-sided installation on the wall with roses (left)
- one-sided fitting onto hinged support rails, design (A) from the System 900 (right)
- 330 mm high and 150 mm deep, backrest 350 mm wide, rail diameter 32 mm, tube thickness 2 mm
- centre-to-centre adjustable (clear dimension between the spar of the hinged support rail and the centre-tocentre of the wall fixing 564-664 mm)
- backrest made of synthetic material in HEWI colours 98 (signal white) and 92 (anthracite grey)
- connection made of high-quality stainless steel, surface satin
- including non-corrosive and tested HEWI fixing material
- fulfils the requirements to Britsh-Standard BS 8300:2009+A1:2010/Doc M.