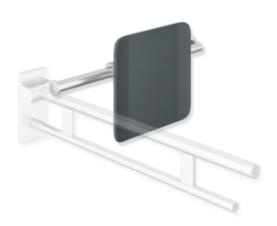

## Properties

Backrest rail, System 900

- backrest with fixing rails on both sides
- serves as back support for toilet users
- one-sided installation on the wall with roses (left)
- one-sided fitting onto hinged support rails, design (A) from the System 900 (right)
- 330 mm high and 150 mm deep, backrest 350 mm wide, rail diameter 32 mm, tube thickness 2 mm
- centre-to-centre adjustable (clear dimension between the spar of the hinged support rail and the centre-tocentre of the wall fixing 564-664 mm)
- backrest made of synthetic material in HEWI colours 98 (signal white) and 92 (anthracite grey)
- connection made of high-quality stainless steel, surface satin
- including non-corrosive and tested HEWI fixing material
- fulfils the requirements to Britsh-Standard BS 8300:2009+A1:2010/Doc M.