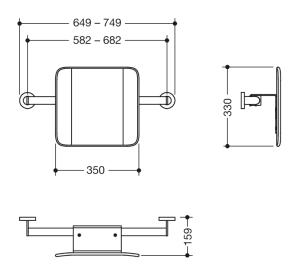

Dimensions in mm

## **Properties**

Mobile back support, System 900

- · backrest with fixing rails with roses on both sides
- · serves as back support for toilet users
- · for wall mounting
- · for mobile use
- 330 mm high and 150 mm deep, backrest 350 mm wide, rail diameter 32 mm, tube thickness 2 mm
- Centre-to-centre distance from 582 to 682 mm, adjustable on site
- easy mounting due to individually mountable stainless steel fixing plates for hanging the rail