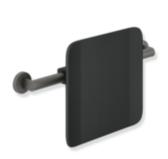

## **Properties**

Mobile back support, System 900

- · backrest with fixing rails with roses on both sides
- · serves as back support for toilet users
- · for wall mounting
- · for mobile use
- 330 mm high and 150 mm deep, backrest 350 mm wide, rail diameter 32 mm, tube thickness 2 mm
- Centre-to-centre distance from 582 to 682 mm, adjustable on site
- easy mounting due to individually mountable stainless steel fixing plates for hanging the rail