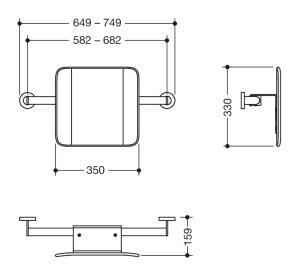

Dimensions in mm

## **Properties**

Mobile back support, System 900

- · backrest with fixing rails with roses on both sides
- · serves as back support for toilet users
- · for wall mounting
- · for mobile use
- 330 mm high and 150 mm deep, backrest 350 mm wide, rail diameter 32 mm, tube thickness 2 mm
- Centre-to-centre distance from 582 to 682 mm, adjustable on site
- easy mounting due to individually mountable stainless steel fixing plates for hanging the rail