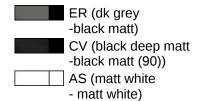

Telephon: +49 5691 82-0

Fax: +49 5691 82-319

- is secured with fastening screw (theft protection)
- connection made of high-quality stainless steel, powder-coated in HEWI colour CV (deep matt black) and ER (deep matt dark grey pearl mica) with black backrest or powder-coated in HEWI colour AS (deep matt white) with white backrest
- · including non-corrosive and tested HEWI fixing material
- fulfils the DIN 18040 and ÖNORM B1600/1601 requirements.

## Colours / Surfaces