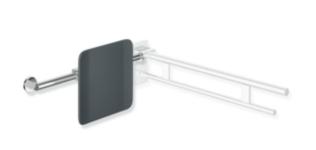

## **Properties**

Mobile back support, System 900

- · backrest with fixing rails on both sides
- · serves as back support for toilet users
- one-sided installation on the wall with rose (right)
- single-sided mounting on folding support handle, design (A) from the System 900 (left)
- for mobile use
- 330 mm high and 150 mm deep, backrest 350 mm wide, rail diameter 32 mm, tube thickness 2 mm
- Centre-to-centre distance adjustable by the customer (clear dimension between the bar of the hinged support rail and the centre-to-centre distance of the wall fastening 616-716 mm)
- easy wall mounting due to individually mountable stainless steel fastening plate for hanging the rail
- is secured with fastening screw (theft protection)
- backrest made of synthetic material in HEWI colours 98 (signal white) and 92 (anthracite grey)