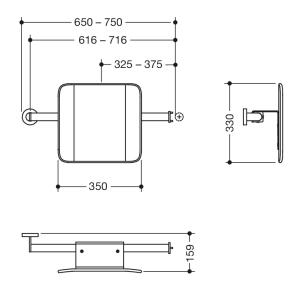

Dimensions in mm

## **Properties**

Mobile back support, System 900

- · backrest with fixing rails on both sides
- · serves as back support for toilet users
- one-sided installation on the wall with rose (right)
- single-sided mounting on folding support handle, design (A) from the System 900 (left)
- for mobile use
- 330 mm high and 150 mm deep, backrest 350 mm wide, rail diameter 32 mm, tube thickness 2 mm
- Centre-to-centre distance adjustable by the customer (clear dimension between the bar of the hinged support rail and the centre-to-centre distance of the wall fastening 616-716 mm)
- easy wall mounting due to individually mountable stainless steel fastening plate for hanging the rail
- is secured with fastening screw (theft protection)
- backrest made of synthetic material in HEWI colours 98 (signal white) and 92 (anthracite grey)