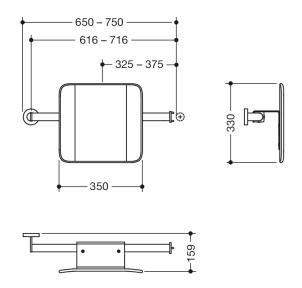

Dimensions in mm

## **Properties**

Mobile back support, System 900

- · backrest with fixing rails on both sides
- · serves as back support for toilet users
- one-sided installation on the wall with rose (right)
- single-sided mounting on folding support handle, design (A) from the System 900 (left)
- for mobile use
- 330 mm high and 150 mm deep, backrest 350 mm wide, rail diameter 32 mm, tube thickness 2 mm
- Centre-to-centre distance adjustable by the customer (clear dimension between the bar of the hinged support rail and the centre-to-centre distance of the wall fastening 616-716 mm)
- easy wall mounting due to individually mountable stainless steel fastening plate for hanging the rail
- is secured with fastening screw (theft protection)
- backrest made of synthetic material in HEWI colours 98 (signal white) and 92 (anthracite grey)