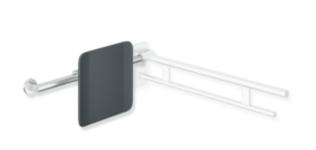

## **Properties**

Mobile back support, System 900

- · backrest with fixing rails on both sides
- · serves as back support for toilet users
- one-sided installation on the wall with rose (right)
- single-sided mounting on folding support handle, design (A) from the System 900 (left)
- for mobile use
- 330 mm high and 150 mm deep, backrest 350 mm wide, rail diameter 32 mm, tube thickness 2 mm
- Centre-to-centre distance adjustable by the customer (clear dimension between the bar of the hinged support rail and the centre-to-centre distance of the wall fastening 616-716 mm)
- easy wall mounting due to individually mountable stainless steel fastening plate for hanging the rail
- is secured with fastening screw (theft protection)
- backrest made of synthetic material in HEWI colours 98 (signal white) and 92 (anthracite grey)