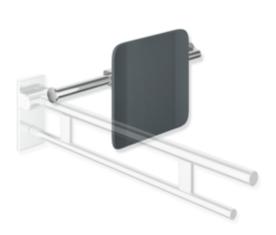

## Properties

Mobile back support, System 900

- backrest with fixing rails on both sides
- serves as back support for toilet users
- · one-sided installation on the wall with rose (left)
- single-sided mounting on folding support handle, design (A) from the System 900 (right)
- for mobile use
- 330 mm high and 150 mm deep, backrest 350 mm wide, rail diameter 32 mm, tube thickness 2 mm
- Centre-to-centre distance adjustable by the customer (clear dimension between the bar of the hinged support rail and the centre-to-centre distance of the wall fastening 616-716 mm)
- · easy wall mounting due to individually mountable stainless steel fastening plate for hanging the rail
- is secured with fastening screw (theft protection)
- backrest made of synthetic material in HEWI colours 98 (signal white) and 92 (anthracite grey)
- · connection made of high-quality stainless steel, Surface chrome
- including non-corrosive and tested HEWI fixing material
- fulfils the DIN 18040 and ÖNORM B1600/1601 requirements.