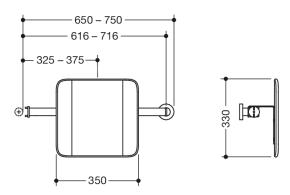

Dimensions in mm

## Properties

Mobile back support, System 900

- backrest with fixing rails on both sides
- serves as back support for toilet users
- · one-sided installation on the wall with rose (left)
- single-sided mounting on folding support handle, design (A) from the System 900 (right)
- for mobile use
- 330 mm high and 150 mm deep, backrest 350 mm wide, rail diameter 32 mm, tube thickness 2 mm
- Centre-to-centre distance adjustable by the customer (clear dimension between the bar of the hinged support rail and the centre-to-centre distance of the wall fastening 616-716 mm)
- · easy wall mounting due to individually mountable stainless steel fastening plate for hanging the rail
- is secured with fastening screw (theft protection)
- backrest made of synthetic material in HEWI colours 98 (signal white) and 92 (anthracite grey)
- · connection made of high-quality stainless steel, Surface chrome
- including non-corrosive and tested HEWI fixing material
- fulfils the DIN 18040 and ÖNORM B1600/1601 requirements.