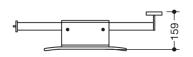

Dimensions in mm

## Properties

Mobile back support, System 900

- backrest with fixing rails on both sides
- serves as back support for toilet users
- · one-sided installation on the wall with rose (left)
- single-sided mounting on folding support handle, design (A) from the System 900 (right)
- for mobile use
- 330 mm high and 150 mm deep, backrest 350 mm wide, rail diameter 32 mm, tube thickness 2 mm
- Centre-to-centre distance adjustable by the customer (clear dimension between the bar of the hinged support rail and the centre-to-centre distance of the wall fastening 616-716 mm)
- · easy wall mounting due to individually mountable stainless steel fastening plate for hanging the rail
- is secured with fastening screw (theft protection)
- backrest made of synthetic material in HEWI colours 98 (signal white) and 92 (anthracite grey)
- · connection made of high-quality stainless steel, Surface chrome
- including non-corrosive and tested HEWI fixing material
- fulfils the DIN 18040 and ÖNORM B1600/1601 requirements.