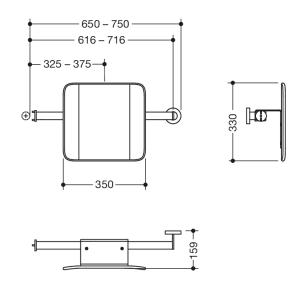

Dimensions in mm

## **Properties**

Mobile back support, System 900

- · backrest with fixing rails on both sides
- · serves as back support for toilet users
- · one-sided installation on the wall with rose (left)
- single-sided mounting on folding support handle, design (A) from the System 900 (right)
- for mobile use
- 330 mm high and 150 mm deep, backrest 350 mm wide, rail diameter 32 mm, tube thickness 2 mm
- Centre-to-centre distance adjustable by the customer (clear dimension between the bar of the hinged support rail and the centre-to-centre distance of the wall fastening 616-716 mm)
- easy wall mounting due to individually mountable stainless steel fastening plate for hanging the rail
- is secured with fastening screw (theft protection)
- backrest made of synthetic material in HEWI colours 98 (signal white) and 92 (anthracite grey)