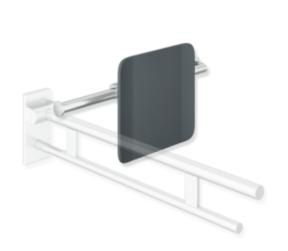

## **Properties**

Mobile back support, System 900

- · backrest with fixing rails on both sides
- · serves as back support for toilet users
- · one-sided installation on the wall with rose (left)
- single-sided mounting on folding support handle, design (A) from the System 900 (right)
- for mobile use
- 330 mm high and 150 mm deep, backrest 350 mm wide, rail diameter 32 mm, tube thickness 2 mm
- Centre-to-centre distance adjustable by the customer (clear dimension between the bar of the hinged support rail and the centre-to-centre distance of the wall fastening 616-716 mm)
- easy wall mounting due to individually mountable stainless steel fastening plate for hanging the rail
- is secured with fastening screw (theft protection)
- backrest made of synthetic material in HEWI colours 98 (signal white) and 92 (anthracite grey)