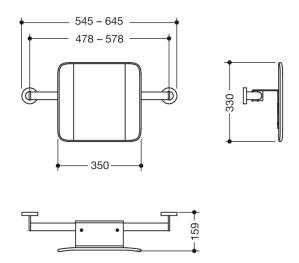

Dimensions in mm

## **Properties**

Mobile back support, System 900

- · backrest with fixing rails with roses on both sides
- · serves as back support for toilet users
- for wall mounting
- · for mobile use
- 330 mm high and 150 mm deep, backrest 350 mm wide, rail diameter 32 mm, tube thickness 2 mm Centre-to-centre distance from 478 to 578 mm, adjustable on site
- easy wall mounting due to individually mountable stainless steel fastening plate for hanging the rail
- is secured with fastening screw (theft protection)
- backrest made of synthetic material in HEWI colours 98 (signal white) and 92 (anthracite grey)