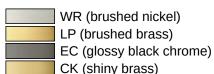

Dimensions in mm

## **Properties**

Backrest rail, System 900

- · backrest with fixing rails with roses on both sides
- · serves as back support for toilet users
- · for wall mounting
- 330 mm high and 150 mm deep, backrest 350 mm wide, rail diameter 32 mm, tube thickness 2 mm
- Centre distance adjustable from 478 to 578 mm on site
- · Black plastic backrest
- connection made of high-quality stainless steel, PVD coated surface
- · including non-corrosive and tested HEWI fixing material
- fulfils the DIN 18040 and ÖNORM B1600/1601 requirements.
- fulfils the requirements of BS standard BS 8300:2009 (+A1:2010)/Doc M

## **Awards**













## Colours / Surfaces



Telephon: +49 5691 82-0 Fax: +49 5691 82-319