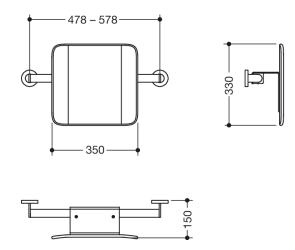

Dimensions in mm

## **Properties**

Backrest rail, System 900

- · backrest with fixing rails with roses on both sides
- · serves as back support for toilet users
- · for wall mounting
- 330 mm high and 150 mm deep, backrest 350 mm wide, rail diameter 32 mm, tube thickness 2 mm
- Centre distance adjustable from 478 to 578 mm on site
- · Black plastic backrest
- connection made of high-quality stainless steel, PVD coated surface
- · including non-corrosive and tested HEWI fixing material
- fulfils the DIN 18040 and ÖNORM B1600/1601 requirements.
- fulfils the requirements of BS standard BS 8300:2009 (+A1:2010)/Doc M