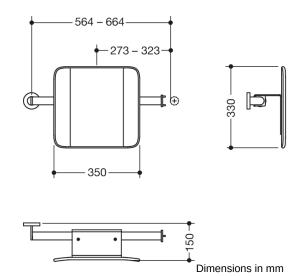

## **Properties**

Backrest rail, System 900

- · backrest with fixing rails on both sides
- serves as back support for toilet users
- Wall mounting on one side with rosettes (right)
- One-sided mounting on folding support handles, design (A) from the System 900 (left)
- 330 mm high and 150 mm deep, backrest 350 mm wide, rail diameter 32 mm, tube thickness 2 mm
- Centre-to-centre distance adjustable by the customer (clear dimension between the bar of the hinged support rail and the centre-to-centre distance of the wall fastening 564-664 mm)
- Black plastic backrest
- connection made of high-quality stainless steel, PVD coated surface
- · including non-corrosive and tested HEWI fixing material
- fulfils the requirements of BS standard BS 8300:2009 (+A1:2010)/Doc M