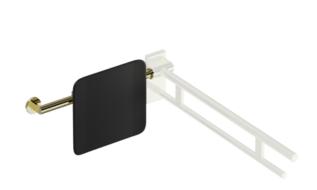

## **Properties**

Backrest rail, System 900

- · backrest with fixing rails on both sides
- serves as back support for toilet users
- Wall mounting on one side with rosettes (right)
- One-sided mounting on folding support handles, design (A) from the System 900 (left)
- 330 mm high and 150 mm deep, backrest 350 mm wide, rail diameter 32 mm, tube thickness 2 mm
- Centre-to-centre distance adjustable by the customer (clear dimension between the bar of the hinged support rail and the centre-to-centre distance of the wall fastening 564-664 mm)
- Black plastic backrest
- connection made of high-quality stainless steel, PVD coated surface
- · including non-corrosive and tested HEWI fixing material
- fulfils the requirements of BS standard BS 8300:2009 (+A1:2010)/Doc M