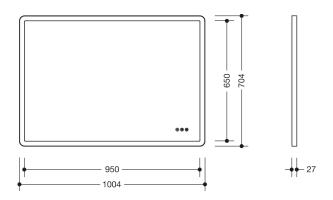

Dimensions in mm

## **Properties**

LED illuminated mirror

Rectangular mirror made of high-quality float glass with polished edges, mirror 4 mm thick

Telephon: +49 5691 82-0

Fax: +49 5691 82-319

- 1004 mm wide, 704 mm high, 27 mm deep
- All-round with LED backlighting
- Aluminium frame powder-coated in HEWI colour DC (deep matt black)
- Light colour adjustable from warm white to cool white (approx. 2700 6500K), Total output approx. 44 watts
- · Brightness: Luminous flux 3960 lm, Infinitely dimmable
- Control via sensor button on the mirror
- · Memory function: last selected light setting is saved for subsequent use
- 220-240 VAC connection, 50 60 Hz
- Connection to room switch possible
- This product contains a light source of energy efficiency class G
- Electrical safety according to VDE 100 (includes earthing), protection class I
- IP44 and CE
- CE marking according to EMC 2014/30/EU
- · Concealed mounting
- · Can only be mounted horizontally