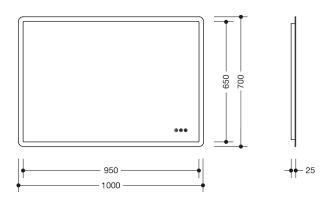

Dimensions in mm

## **Properties**

LED illuminated mirror

- Rectangular mirror made of high-quality float glass with bevelled edges, mirror 4 mm thick
- 700 mm wide, 1000 mm high, 25 mm deep
- · All-round with LED backlighting
- Light colour adjustable from warm white to cool white (approx. 2700 6500K), Total output approx. 44 watts
- Brightness: Luminous flux 3960 lm, Continuously dimmable
- Control via sensor button on the mirror
- · Memory function: last selected light setting is saved for subsequent use
- 220-240 VAC connection, 50 60 Hz
- Connection to room switch possible
- This product contains a light source of energy efficiency class G
- Electrical safety in accordance with VDE 100 (includes earthing), protection class I