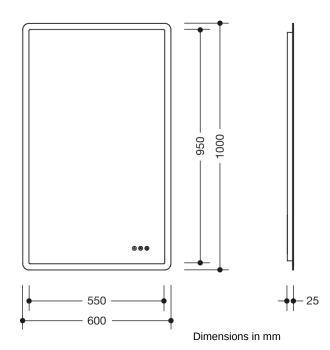

## **Properties**

LED illuminated mirror

· Rectangular mirror made of high-quality float glass with polished edges, mirror 4 mm thick

Telephon: +49 5691 82-0

Fax: +49 5691 82-319

- 600 mm wide, 1000 mm high, 25 mm deep
- · All-round with LED backlighting
- Light colour adjustable from warm white to cool white (approx. 2700 6500K), Total output approx. 41 watts
- Brightness: Luminous flux 3690 lm, Continuously dimmable
- · Control via sensor button on the mirror
- Memory function: last selected light setting is saved for subsequent use
- 220-240 VAC connection, 50 60 Hz
- Connection to room switch possible
- · This product contains a light source of energy efficiency class G
- Electrical safety according to VDE 100 (includes earthing), protection class I
- IP44 and CE
- · CE marking according to EMC 2014/30/EU
- Concealed mounting
- · Can only be mounted vertically
- Fulfils the DIN 18040 requirements, ÖNORM B1600/1601 and SIA 500