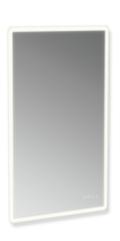

## **Properties**

LED illuminated mirror

· Rectangular mirror made of high-quality float glass with polished edges, mirror 4 mm thick

Telephon: +49 5691 82-0

Fax: +49 5691 82-319

- 600 mm wide, 1000 mm high, 25 mm deep
- · All-round with LED backlighting
- Light colour adjustable from warm white to cool white (approx. 2700 6500K), Total output approx. 41 watts
- Brightness: Luminous flux 3690 lm, Continuously dimmable
- · Control via sensor button on the mirror
- Memory function: last selected light setting is saved for subsequent use
- 220-240 VAC connection, 50 60 Hz
- Connection to room switch possible
- · This product contains a light source of energy efficiency class G
- Electrical safety according to VDE 100 (includes earthing), protection class I
- IP44 and CE
- · CE marking according to EMC 2014/30/EU
- Concealed mounting
- · Can only be mounted vertically
- Fulfils the DIN 18040 requirements, ÖNORM B1600/1601 and SIA 500