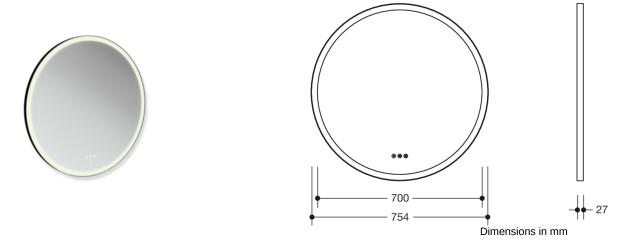

## Properties

LED illuminated mirror

- Round mirror made of high-quality float glass with polished edges, mirror 4 mm thick
- 754 mm, 27 mm deep
- All-round with LED backlighting
- Aluminium frame powder-coated in HEWI colour DC (deep matt black)
- Light colour adjustable from warm white to cool white (approx. 2700 6500K), Total output approx. 29 watts
- Brightness: Luminous flux 2610 lm, Continuously dimmable
- Control via sensor button on the mirror
- · Memory function: last selected light setting is saved for subsequent use
- 220-240 VAC connection, 50 60 Hz
- Connection to room switch possible
- · This product contains a light source of energy efficiency class G
- Electrical safety according to VDE 100 (includes earthing), protection class I
- IP44 and CE
- CE marking according to EMC 2014/30/EU
- Concealed mounting