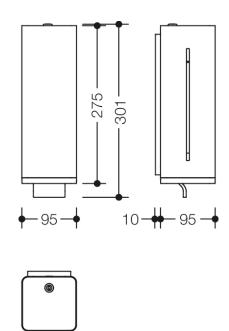

Dimensions in mm

## **Properties**

Soap dispenser

- · cubic body with recessed wall base
- holds standard liquid soap
- · with inner container for free filling, capacity 600 ml
- inner container can be removed for cleaning
- · side level indicator
- with locking system as protection against misuse
- 95 mm wide, 275 mm high and 95 mm deep, wall-mounted base 10 mm deep