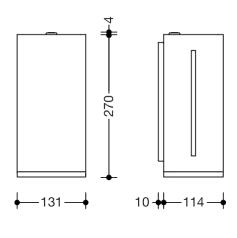

Dimensions in mm

## Properties

Electronic liquid soap dispenser

- cubic body with recessed wall base
- holds standard liquid soap
- with inner container for free filling, capacity 500 ml
- inner container can be removed for cleaning
- side level indicator
- non-contact soap dispensing
- illumination of the output area when the sensor is activated (blue light)
- with battery change indicator
- · with locking system as protection against misuse
- maintenance-free
- 130 mm wide, 270 mm high and 113 mm deep, wall-mounted base 10 mm deep
- for wall mounting
- made of high-quality stainless steel, coated white
- dispensing opening made of high-quality synthetic material, chrome-plated
- including non-corrosive HEWI fixing material
- batteries (AA 1.5 V / 4 pcs.) not included in the scope of supply
- CE and UKCA marking in accordance with EMC Directive 2014/30/EU
- Suitable for liquid soap with a viscosity of 1 to 3,000 mPa-s