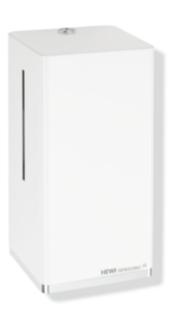

## Properties

Electronic liquid soap dispenser

- cubic body with recessed wall base
- holds standard liquid soap
- with inner container for free filling, capacity 500 ml
- inner container can be removed for cleaning
- side level indicator
- non-contact soap dispensing
- illumination of the output area when the sensor is activated (blue light)
- with battery change indicator
- · with locking system as protection against misuse
- maintenance-free
- 130 mm wide, 270 mm high and 113 mm deep, wall-mounted base 10 mm deep
- for wall mounting
- made of high-quality stainless steel, coated white
- dispensing opening made of high-quality synthetic material, chrome-plated
- including non-corrosive HEWI fixing material
- batteries (AA 1.5 V / 4 pcs.) not included in the scope of supply
- CE and UKCA marking in accordance with EMC Directive 2014/30/EU
- Suitable for liquid soap with a viscosity of 1 to 3,000 mPa-s