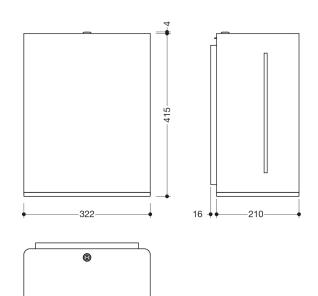

Dimensions in mm

## Properties

Electronic toilet roll dispenser

- Cubic body with recessed wall base
- Takes standard paper rolls with outside unrolling, max. roll width 210 mm, max. roll diameter 200 mm, core diameter 38 mm
- Side level indicator
- Simple paper roll change
- With battery change indicator
- · Automatic paper dispensing at the washbasin after tearing off the paper
- paper length 250 mm
- Integrated tear-off edge
- · With locking device as protection against misuse
- Maintenance-free
- 322 mm wide, 415 mm high and 210 mm deep, wall base 15 mm deep
- For wall mounting
- · Made of high-quality stainless steel, coated white
- Dispensing opening made of high-quality synthetic material, chrome-plated
- Including non-corrosive HEWI fixing material
- Batteries (D Mono LR20 1.5 V / 4 batteries) not included
- Can be converted to mains connection 950.06.E01
- CE and UKCA marking according to EMC 2014/30/EU