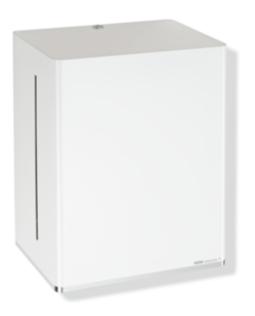

## Properties

Electronic toilet roll dispenser

- Cubic body with recessed wall base
- Takes standard paper rolls with outside unrolling, max. roll width 210 mm, max. roll diameter 200 mm, core diameter 38 mm
- Side level indicator
- Simple paper roll change
- With battery change indicator
- · Automatic paper dispensing at the washbasin after tearing off the paper
- paper length 250 mm
- Integrated tear-off edge
- · With locking device as protection against misuse
- Maintenance-free
- 322 mm wide, 415 mm high and 210 mm deep, wall base 15 mm deep
- For wall mounting
- · Made of high-quality stainless steel, coated white
- Dispensing opening made of high-quality synthetic material, chrome-plated
- Including non-corrosive HEWI fixing material
- Batteries (D Mono LR20 1.5 V / 4 batteries) not included
- Can be converted to mains connection 950.06.E01
- CE and UKCA marking according to EMC 2014/30/EU