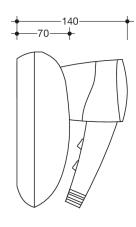

Dimensions in mm

## **Properties**

Hairdryer

- · handheld hairdryer, chrome-white design
- · with concentrator nozzle
- switch with 3 heat settings up to max. 1300 watts
- · continuous pushing of the rocker switch necessary to operate the hairdryer
- 2 air speeds
- wall bracket made of high-quality synthetic material, white
- designed with a universal shaver socket 115/230 V
- CE and UKCA marking according to EMC 2014/30/EU
- · for wall mounting, power plug
- spiral cable 0.4 m, extendable up to 1.60 m
- wall bracket 200 mm high, 120 mm wide, 70 mm deep (without hair dryer)

Telefon: +49 5691 82-0

Telefax: +49 5691 82-319

- depth with hair dryer 140 mm
- · including non-corrosive HEWI fixing material