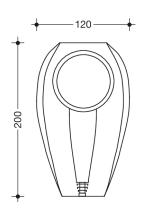

Dimensions in mm

## **Properties**

Hairdryer

- · handheld hairdryer, chrome-white design
- · with concentrator nozzle
- switch with 3 heat settings up to max. 1300 watts
- · continuous pushing of the rocker switch necessary to operate the hairdryer
- 2 air speeds
- wall bracket made of high-quality synthetic material, white
- designed with a universal shaver socket 115/230 V
- CE and UKCA marking according to EMC 2014/30/EU
- · for wall mounting, power plug
- spiral cable 0.4 m, extendable up to 1.60 m
- wall bracket 200 mm high, 120 mm wide, 70 mm deep (without hair dryer)