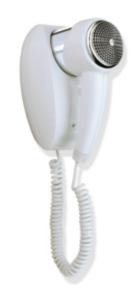

## **Properties**

Hairdryer

- · handheld hairdryer, chrome-white design
- · with concentrator nozzle
- switch with 3 heat settings up to max. 1300 watts
- · continuous pushing of the rocker switch necessary to operate the hairdryer
- 2 air speeds
- wall bracket made of high-quality synthetic material, white
- designed with a universal shaver socket 115/230 V
- CE and UKCA marking according to EMC 2014/30/EU
- · for wall mounting, power plug
- spiral cable 0.4 m, extendable up to 1.60 m
- wall bracket 200 mm high, 120 mm wide, 70 mm deep (without hair dryer)