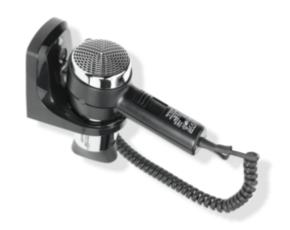

## **Properties**

Hairdryer

- · handheld hairdryer, chrome-black design
- · with concentrator nozzle
- switch with 3 heat settings up to max. 1600 watts
- · 2 air speeds
- · with safety wall bracket made of high-quality synthetic material, black
- · wall bracket with night light, mains disconnector and overheating safety cutout

Telefon: +49 5691 82-0

Telefax: +49 5691 82-319

- for wall mounting, direct connection 230 V
- with spiral cable 0.5 m, extendable up to 2 m
- CE and UKCA marking according to EMC 2014/30/EU
- wall bracket 88 mm wide and 122 mm high
- including non-corrosive HEWI fixing material