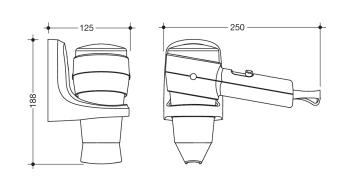

Dimensions in mm

Telefon: +49 5691 82-0

Telefax: +49 5691 82-319

- for wall mounting, direct connection 230 V
- with spiral cable 0.5 m, extendable up to 2 m
- CE and UKCA marking according to EMC 2014/30/EU
- wall bracket 88 mm wide and 122 mm high
- including non-corrosive HEWI fixing material