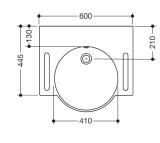

## Dimensions in mm

## Properties

Washbasin

- · made of mineral composite with non-porous surface, alpine white
- with shelf and round basin
- integrated gripping feature on the side, can be used as a towel holder
- · includes overflow with rose and cover
- · the overflow can be replaced and renewed if necessary
- overflow is mounted between drain and siphon under the washbasin, h=25 mm, ø=70 mm
- for wall-mounted fittings
- wheelchair accessible to DIN 18040 and ÖNORM B1600/1601
- weight capacity to EN 14688
- 600 mm wide and 550 mm deep
- wash trough depth 110 mm
- for hanger bolt fixing
- CE marking according to Construction Products Regulation No. 305/2011