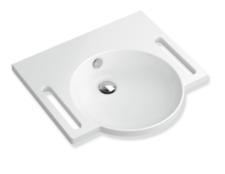

## Properties

Washbasin

- · made of mineral composite with non-porous surface, alpine white
- with shelf and round basin
- integrated gripping feature on the side, can be used as a towel holder
- · includes overflow with rose and cover
- · the overflow can be replaced and renewed if necessary
- overflow is mounted between drain and siphon under the washbasin, h=25 mm, ø=70 mm
- for wall-mounted fittings
- wheelchair accessible to DIN 18040 and ÖNORM B1600/1601
- weight capacity to EN 14688
- 600 mm wide and 550 mm deep
- wash trough depth 110 mm
- for hanger bolt fixing
- CE marking according to Construction Products Regulation No. 305/2011