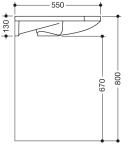

## Dimensions in mm

## Properties

Washbasin

- · made of mineral composite with non-porous surface, alpine white
- with shelf and round basin
- integrated gripping feature on the side, can be used as a towel holder
- · includes overflow with rose and cover
- · the overflow can be replaced and renewed if necessary
- overflow is mounted between drain and siphon under the washbasin, h=25 mm, ø=70 mm
- for wall-mounted fittings
- wheelchair accessible to DIN 18040 and ÖNORM B1600/1601
- weight capacity to EN 14688
- 600 mm wide and 550 mm deep
- wash trough depth 110 mm
- for hanger bolt fixing
- CE marking according to Construction Products Regulation No. 305/2011