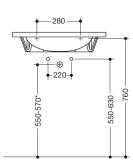

## Dimensions in mm

## Properties

Washbasin

- · made of mineral composite with non-porous surface, alpine white
- with shelf and round basin
- integrated gripping feature on the side, can be used as a towel holder
- · includes overflow with rose and cover
- · the overflow can be replaced and renewed if necessary
- overflow is mounted between drain and siphon under the washbasin, h=25 mm, ø=70 mm
- for wall-mounted fittings
- wheelchair accessible to DIN 18040 and ÖNORM B1600/1601
- weight capacity to EN 14688
- 600 mm wide and 550 mm deep
- wash trough depth 110 mm
- for hanger bolt fixing
- CE marking according to Construction Products Regulation No. 305/2011