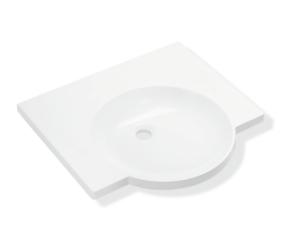

## Properties

Washbasin

- · made of mineral composite with non-porous surface, alpine white
- with shelf and round basin
- without overflow
- for wall-mounted fittings
- can be retrofitted with washbasin profile grab rail set 950.13.0024 (for washbasins purchased from April 2022)
- wheelchair accessible to DIN 18040 and ÖNORM B1600/1601
- weight capacity to EN 14688
- 600 mm wide and 550 mm deep
- wash trough depth 80 mm
- for hanger bolt fixing
- CE and UKCA marking according to Construction Products Regulation No. 305/2011