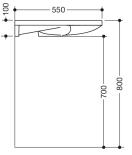

## Properties

Washbasin

- · made of mineral composite with non-porous surface, alpine white
- with shelf and round basin
- without overflow
- for wall-mounted fittings
- can be retrofitted with washbasin profile grab rail set 950.13.0024 (for washbasins purchased from April 2022)
- wheelchair accessible to DIN 18040 and ÖNORM B1600/1601
- weight capacity to EN 14688
- 600 mm wide and 550 mm deep
- wash trough depth 80 mm
- for hanger bolt fixing
- CE and UKCA marking according to Construction Products Regulation No. 305/2011