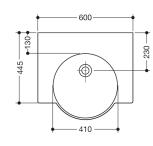

## Properties

Washbasin

- · made of mineral composite with non-porous surface, alpine white
- with shelf and round basin
- without overflow
- for wall-mounted fittings
- can be retrofitted with washbasin profile grab rail set 950.13.0024 (for washbasins purchased from April 2022)
- wheelchair accessible to DIN 18040 and ÖNORM B1600/1601
- weight capacity to EN 14688
- 600 mm wide and 550 mm deep
- wash trough depth 80 mm
- for hanger bolt fixing
- CE and UKCA marking according to Construction Products Regulation No. 305/2011