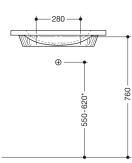

## Properties

Washbasin

- · made of mineral composite with non-porous surface, alpine white
- with shelf and round basin
- without overflow
- for wall-mounted fittings
- can be retrofitted with washbasin profile grab rail set 950.13.0024 (for washbasins purchased from April 2022)
- wheelchair accessible to DIN 18040 and ÖNORM B1600/1601
- weight capacity to EN 14688
- 600 mm wide and 550 mm deep
- wash trough depth 80 mm
- for hanger bolt fixing
- CE and UKCA marking according to Construction Products Regulation No. 305/2011

\*depending on the siphon used