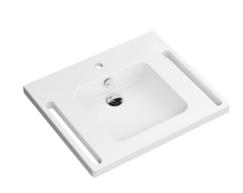

## Washbasin

- made of mineral composite material with non-porous surface
- · with shelf and deep rectangular basin with generous radii
- integrated handle to hold onto on the side, can also be used as a towel holder
- includes overflow with rose and cover
- the overflow can be replaced and renewed if necessary
- overflow is mounted between drain and siphon under the washbasin, h=25 mm, ø=70 mm
- prepared for single hole mixer tap
- wheelchair accessible to DIN 18040 and ÖNORM B1600/1601
- loading capacity to EN 14688
- 650 mm wide, 550 mm deep
- wash trough depth 100 mm
- · for hanger bolt fixing
- CE and UKCA marking according to Construction Products Regulation No. 305/2011