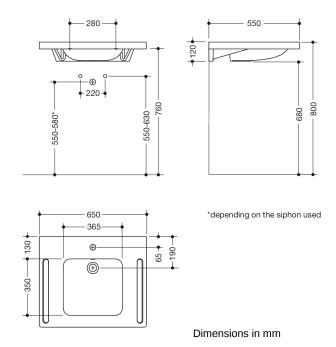

## Washbasin

- made of mineral composite material with non-porous surface
- · with shelf and deep rectangular basin with generous radii
- integrated handle to hold onto on the side, can also be used as a towel holder
- includes overflow with rose and cover
- the overflow can be replaced and renewed if necessary
- overflow is mounted between drain and siphon under the washbasin, h=25 mm, ø=70 mm
- prepared for single hole mixer tap
- wheelchair accessible to DIN 18040 and ÖNORM B1600/1601
- loading capacity to EN 14688
- 650 mm wide, 550 mm deep
- wash trough depth 100 mm
- · for hanger bolt fixing
- CE and UKCA marking according to Construction Products Regulation No. 305/2011