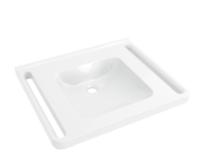

## Washbasin

- made of mineral composite material with non-porous surface
- with gushing edge to wall
- with shelf and deep rectangular basin with generous radii
- integrated ergonomic handle to hold onto on the side, can also be used as a towel holder
- without overflow
- for wall fitting
- wheelchair accessible to DIN 18040 and ÖNORM B1600/1601
- loading capacity to EN 14688
- 650 mm wide, 550 mm deep
- · wash trough depth 100 mm
- for hanger bolt fixing
- CE and UKCA marking according to Construction Products Regulation No. 305/2011