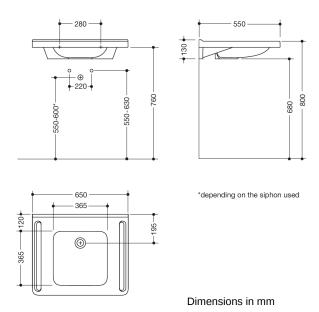

## Washbasin

- made of mineral composite material with non-porous surface
- with gushing edge to wall
- with shelf and deep rectangular basin with generous radii
- integrated ergonomic handle to hold onto on the side, can also be used as a towel holder
- without overflow
- for wall fitting
- wheelchair accessible to DIN 18040 and ÖNORM B1600/1601
- loading capacity to EN 14688
- 650 mm wide, 550 mm deep
- · wash trough depth 100 mm
- for hanger bolt fixing
- CE and UKCA marking according to Construction Products Regulation No. 305/2011