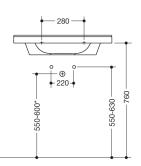

\*depending on the siphon used

Dimensions in mm

## Properties

Washbasin

- made of mineral composite material with non-porous surface
- with gushing edge to wall
- with shelf and deep rectangular basin with generous radii
- · integrated ergonomic handle to hold onto on the side, can also be used as a towel holder
- without overflow
- prepared for single hole mixer tap
- wheelchair accessible to DIN 18040 and ÖNORM B1600/1601
- loading capacity to EN 14688
- 650 mm wide, 550 mm deep
- wash trough depth 100 mm
- for hanger bolt fixing
- CE and UKCA marking according to Construction Products Regulation No. 305/2011