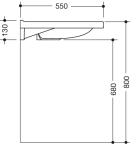

\*depending on the siphon used

Dimensions in mm

## Properties

Washbasin

- made of mineral composite material with non-porous surface
- with gushing edge to wall
- with shelf and deep rectangular basin with generous radii
- · integrated ergonomic handle to hold onto on the side, can also be used as a towel holder
- without overflow
- prepared for single hole mixer tap
- wheelchair accessible to DIN 18040 and ÖNORM B1600/1601
- loading capacity to EN 14688
- 650 mm wide, 550 mm deep
- wash trough depth 100 mm
- for hanger bolt fixing
- CE and UKCA marking according to Construction Products Regulation No. 305/2011