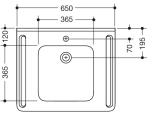

\*depending on the siphon used

Dimensions in mm

## Properties

Washbasin

- made of mineral composite material with non-porous surface
- with gushing edge to wall
- with shelf and deep rectangular basin with generous radii
- · integrated ergonomic handle to hold onto on the side, can also be used as a towel holder
- without overflow
- prepared for single hole mixer tap
- wheelchair accessible to DIN 18040 and ÖNORM B1600/1601
- loading capacity to EN 14688
- 650 mm wide, 550 mm deep
- wash trough depth 100 mm
- for hanger bolt fixing
- CE and UKCA marking according to Construction Products Regulation No. 305/2011