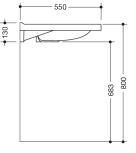

Ð

130-

365-

650 \*depending on the siphon used 365 70 + 208 Ð

Dimensions in mm

## **Properties**

Washbasin

- made of mineral composite with non-porous surface, alpine white ٠
- surge edge to the wall •
- with shelf and deep rectangular basin with generous radii ٠
- integrated ergonomic gripping feature on the side, can be used as a towel holder ٠
- wheelchair accessible to DIN 18040 and ÖNORM B1600/1601 •
- 650 mm wide and 550 mm deep ٠
- wash bowl recess 100 mm ٠
- prepared for single hole mixer tap •
- includes overflow with rose and cover ٠
- overflow can be replaced and renewed if necessary
- overflow is mounted between drain and siphon under the washbasin, h=25 mm, ø=70 mm
- weight capacity to EN 14688
- for hanger bolt fixing •
- CE marking according to Construction Products Regulation No. 305/2011 •