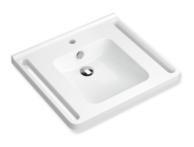

## **Properties**

Washbasin

- made of mineral composite with non-porous surface, alpine white ٠
- surge edge to the wall •
- with shelf and deep rectangular basin with generous radii ٠
- integrated ergonomic gripping feature on the side, can be used as a towel holder ٠
- wheelchair accessible to DIN 18040 and ÖNORM B1600/1601 •
- 650 mm wide and 550 mm deep ٠
- wash bowl recess 100 mm ٠
- prepared for single hole mixer tap •
- includes overflow with rose and cover ٠
- overflow can be replaced and renewed if necessary
- overflow is mounted between drain and siphon under the washbasin, h=25 mm, ø=70 mm
- weight capacity to EN 14688
- for hanger bolt fixing •
- CE marking according to Construction Products Regulation No. 305/2011 •