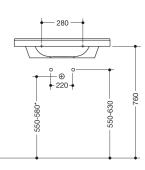

Ð

130-

365-

650 \*depending on the siphon used 365 70 + 208 Ð

Dimensions in mm

## **Properties**

Washbasin

- made of mineral composite with non-porous surface, alpine white ٠
- surge edge to the wall •
- with shelf and deep rectangular basin with generous radii ٠
- integrated ergonomic gripping feature on the side, can be used as a towel holder ٠
- wheelchair accessible to DIN 18040 and ÖNORM B1600/1601 •
- 650 mm wide and 550 mm deep ٠
- wash bowl recess 100 mm ٠
- prepared for single hole mixer tap •
- includes overflow with rose and cover ٠
- overflow can be replaced and renewed if necessary
- overflow is mounted between drain and siphon under the washbasin, h=25 mm, ø=70 mm
- weight capacity to EN 14688
- for hanger bolt fixing •
- CE marking according to Construction Products Regulation No. 305/2011 •