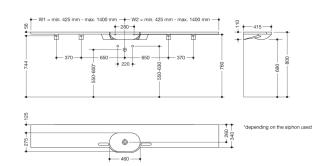

Dimensions in mm

## **Properties**

## Washbasin

- made of mineral composite with non-porous surface, alpine white
- with shelf surround and oval basin, variable length
- integrated gripping feature, can be used as a towel holder
- without overflow
- for wall-mounted fittings
- wheelchair accessible
- weight capacity to EN 14688
- Basic length: 850 mm, extendable to a total length of up to 2800 mm, 415 mm deep
- wash trough depth 90 mm
- for hanger bolt fixing
- supplied with necessary supports
- CE and UKCA marking according to Construction Products Regulation No. 305/2011

Telefon: +49 5691 82-0

Telefax: +49 5691 82-319

fulfils the ÖNORM B1600/1601 requirements for small basins

## **Awards**









## **Certificates**