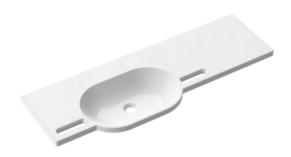

## Washbasin

- made of mineral composite with non-porous surface, alpine white
- with shelf surround and oval basin, variable length
- integrated gripping feature, can be used as a towel holder
- without overflow
- for wall-mounted fittings
- wheelchair accessible
- weight capacity to EN 14688
- Basic length: 850 mm, extendable to a total length of up to 2800 mm, 415 mm deep
- wash trough depth 90 mm
- for hanger bolt fixing
- supplied with necessary supports
- CE and UKCA marking according to Construction Products Regulation No. 305/2011