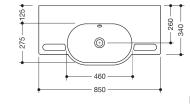

\*depending on the siphon used

Dimensions in mm

## Properties

Washbasin

- made of mineral composite with non-porous surface, alpine white
- with shelf and oval basin
- integrated gripping feature, can be used as a towel holder
- includes overflow with rose and cover
- overflow can be replaced and renewed if necessary
- overflow is mounted between drain and siphon under the washbasin, h=25 mm, ø=70 mm
- for wall-mounted fittings
- wheelchair accessible
- weight capacity to EN 14688
- 850 mm wide and 415 mm deep
- wash bowl recess 100 mm
- for hanger bolt fixing
- CE marking according to Construction Products Regulation No. 305/2011
- fulfils the ÖNORM B1600/1601 requirements for small basins