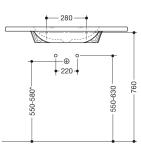

\*depending on the siphon used

Dimensions in mm

## Properties

Washbasin

- made of mineral composite with non-porous surface, alpine white
- with shelf and oval basin
- integrated gripping feature, can be used as a towel holder
- includes overflow with rose and cover
- overflow can be replaced and renewed if necessary
- overflow is mounted between drain and siphon under the washbasin, h=25 mm, ø=70 mm
- for wall-mounted fittings
- wheelchair accessible
- weight capacity to EN 14688
- 850 mm wide and 415 mm deep
- wash bowl recess 100 mm
- for hanger bolt fixing
- CE marking according to Construction Products Regulation No. 305/2011
- fulfils the ÖNORM B1600/1601 requirements for small basins