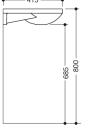

\*depending on the siphon used

Dimensions in mm

## Properties

Washbasin

- made of mineral composite with non-porous surface, alpine white
- with shelf and oval basin
- integrated gripping feature, can be used as a towel holder
- includes overflow with rose and cover
- overflow can be replaced and renewed if necessary
- overflow is mounted between drain and siphon under the washbasin, h=25 mm, ø=70 mm
- for wall-mounted fittings
- wheelchair accessible
- weight capacity to EN 14688
- 850 mm wide and 415 mm deep
- wash bowl recess 100 mm
- for hanger bolt fixing
- CE marking according to Construction Products Regulation No. 305/2011
- fulfils the ÖNORM B1600/1601 requirements for small basins