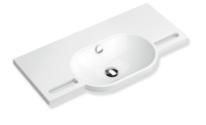

## Properties

Washbasin

- made of mineral composite with non-porous surface, alpine white
- with shelf and oval basin
- integrated gripping feature, can be used as a towel holder
- includes overflow with rose and cover
- overflow can be replaced and renewed if necessary
- overflow is mounted between drain and siphon under the washbasin, h=25 mm, ø=70 mm
- for wall-mounted fittings
- wheelchair accessible
- weight capacity to EN 14688
- 850 mm wide and 415 mm deep
- wash bowl recess 100 mm
- for hanger bolt fixing
- CE marking according to Construction Products Regulation No. 305/2011
- fulfils the ÖNORM B1600/1601 requirements for small basins