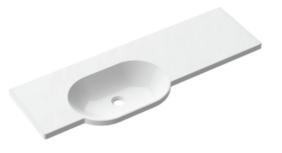

Dimensions in mm

| 28        | /1 = min. 425 mm - max. 1400 mm + W2 = min. 425 mm - max. 1400 m<br>+ 220 + |       |                               |
|-----------|-----------------------------------------------------------------------------|-------|-------------------------------|
| 744       |                                                                             |       | 060                           |
| 275 + 125 |                                                                             | -260- | *depending on the siphon used |

## Properties

Washbasin

- · made of mineral composite with non-porous surface, alpine white
- with shelf surround and oval basin, variable length
- without overflow
- for wall-mounted fittings
- wheelchair accessible
- weight capacity to EN 14688
- Basic length: 850 mm, extendable to a total length of up to 2800 mm, 415 mm deep
- wash trough depth 90 mm
- for hanger bolt fixing
- supplied with necessary supports
- CE and UKCA marking according to Construction Products Regulation No. 305/2011
- fulfils the ÖNORM B1600/1601 requirements for small basins