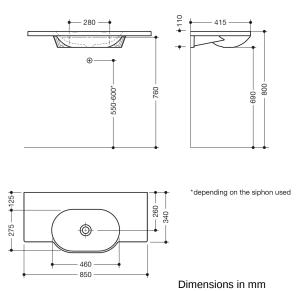

## **Properties**

Washbasin

- · made of mineral composite with non-porous surface, alpine white
- · with shelf and oval basin
- · without overflow
- for wall-mounted fittings
- can be retrofitted with washbasin profile grab rail set 950.13.0025 (for washbasins purchased from April 2022)
- · wheelchair accessible
- weight capacity to EN 14688
- 850 mm wide and 415 mm deep
- wash trough depth 90 mm
- for hanger bolt fixing
- CE and UKCA marking according to Construction Products Regulation No. 305/2011