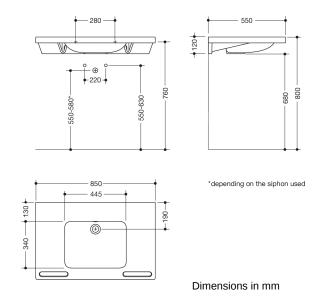

## **Properties**

Washbasin

- made of mineral composite material with non-porous surface
- · with shelf and deep rectangular basin with generous radii
- integrated handle to hold, can also be used as a towel holder
- · includes overflow with rose and cover
- the overflow can be replaced and renewed if necessary
- overflow is mounted between drain and siphon under the washbasin, h=25 mm, ø=70 mm
- · for wall fitting
- wheelchair accessible to DIN 18040 and ÖNORM B1600/1601
- loading capacity to EN 14688
- 850 mm wide, 550 mm deep
- · wash trough depth 100 mm
- for hanger bolt fixing
- CE and UKCA marking according to Construction Products Regulation No. 305/2011