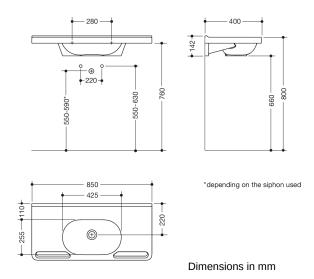

## **Properties**

Washbasin

- made of mineral composite material with non-porous surface
- with gushing edge to wall
- · with shelf and deep oval basin
- · integrated ergonomic handle to hold, can also be used as a towel holder
- without overflow
- for wall fitting
- · wheelchair accessible
- · meets the requirements of SIA for hand-rinse basins
- loading capacity to EN 14688
- 850 mm wide, 400 mm deep
- · wash trough depth 110 mm
- · for hanger bolt fixing
- CE and UKCA marking according to Construction Products Regulation No. 305/2011