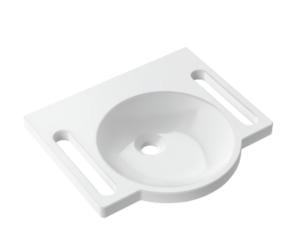

## **Properties**

Washbasin

- made of mineral composite with non-porous surface, alpine white
- with shelf and round basin
- integrated gripping feature on the side, can be used as a towel holder
- without overflow
- for wall-mounted fittings
- wheelchair accessible
- weight capacity to EN 14688
- 450 mm wide and 400 mm deep
- wash trough depth 70 mm
- for hanger bolt fixing
- CE and UKCA marking according to Construction Products Regulation No. 305/2011