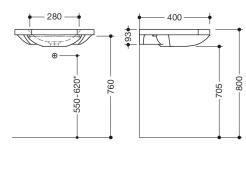

\*depending on the siphon used

Dimensions in mm

## **Properties**

Washbasin

- made of mineral composite with non-porous surface, alpine white
- with shelf and round basin
- integrated gripping feature on the side, can be used as a towel holder
- without overflow
- for wall-mounted fittings
- wheelchair accessible
- weight capacity to EN 14688
- 450 mm wide and 400 mm deep
- wash trough depth 70 mm
- for hanger bolt fixing
- CE and UKCA marking according to Construction Products Regulation No. 305/2011