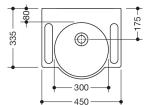

\*depending on the siphon used

Dimensions in mm

## **Properties**

Washbasin

- made of mineral composite with non-porous surface, alpine white
- with shelf and round basin
- integrated gripping feature on the side, can be used as a towel holder
- without overflow
- for wall-mounted fittings
- wheelchair accessible
- weight capacity to EN 14688
- 450 mm wide and 400 mm deep
- wash trough depth 70 mm
- for hanger bolt fixing
- CE and UKCA marking according to Construction Products Regulation No. 305/2011