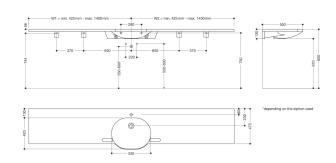

Dimensions in mm

## Washbasin

- · made of mineral composite with non-porous surface, alpine white
- with shelf surround and oval basin, variable length
- · integrated gripping feature, can be used as a towel holder
- · without overflow
- prepared for single hole mixer tap
- wheelchair accessible to DIN 18040 and ÖNORM B1600/1601
- weight capacity to EN 14688
- Basic length: 850 mm, extendable to a total length of up to 2800 mm, 550 mm deep
- wash trough depth 110 mm
- · for hanger bolt fixing
- · supplied with necessary supports
- CE and UKCA marking according to Construction Products Regulation No. 305/2011