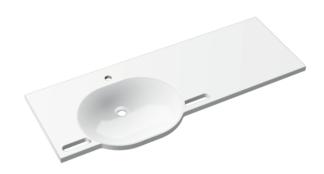

## Washbasin

- · made of mineral composite with non-porous surface, alpine white
- with shelf surround and oval basin, variable length
- · integrated gripping feature, can be used as a towel holder
- · without overflow
- prepared for single hole mixer tap
- wheelchair accessible to DIN 18040 and ÖNORM B1600/1601
- weight capacity to EN 14688
- Basic length: 850 mm, extendable to a total length of up to 2800 mm, 550 mm deep
- wash trough depth 110 mm
- · for hanger bolt fixing
- · supplied with necessary supports
- CE and UKCA marking according to Construction Products Regulation No. 305/2011