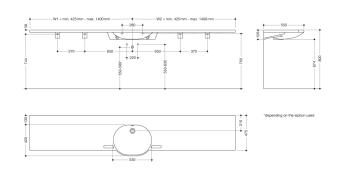

Dimensions in mm

Telephon: +49 5691 82-0

Fax: +49 5691 82-319

- for wall-mounted fittings
- wheelchair accessible to DIN 18040 and ÖNORM B1600/1601
- weight capacity to EN 14688
- Basic length: 850 mm, extendable to a total length of up to 2800 mm, 550 mm deep
- · wash trough depth 110 mm
- for hanger bolt fixing
- supplied with necessary supports
- CE marking according to Construction Products Regulation No. 305/2011