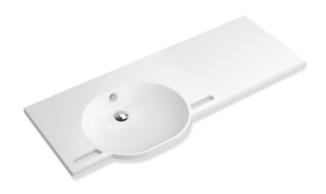

## Washbasin

- made of mineral composite with non-porous surface, alpine white
- · with shelf surround and oval basin, variable length
- · integrated gripping feature, can be used as a towel holder
- · includes overflow with rose and cover
- the overflow can be replaced and renewed if necessary
- overflow is mounted between drain and siphon under the washbasin, h=25 mm, ø=70 mm

Telephon: +49 5691 82-0

Fax: +49 5691 82-319

- for wall-mounted fittings
- wheelchair accessible to DIN 18040 and ÖNORM B1600/1601
- weight capacity to EN 14688
- Basic length: 850 mm, extendable to a total length of up to 2800 mm, 550 mm deep
- · wash trough depth 110 mm
- for hanger bolt fixing
- supplied with necessary supports
- CE marking according to Construction Products Regulation No. 305/2011