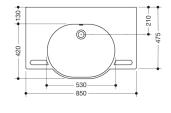

\*depending on the siphon used

Dimensions in mm

## Properties

Washbasin

- · made of mineral composite with non-porous surface, alpine white
- with shelf and oval basin
- integrated gripping feature, can be used as a towel holder
- includes overflow with rose and cover
- the overflow can be replaced and renewed if necessary
- overflow is mounted between drain and siphon under the washbasin, h=25 mm, ø=70 mm
- for wall-mounted fittings
- wheelchair accessible to DIN 18040 and ÖNORM B1600/1601
- weight capacity to EN 14688
- 850 mm wide and 550 mm deep
- wash trough depth 110 mm
- for hanger bolt fixing
- CE marking according to Construction Products Regulation No. 305/2011