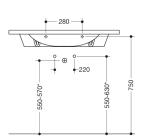

\*depending on the siphon used

Dimensions in mm

## Properties

Washbasin

- · made of mineral composite with non-porous surface, alpine white
- with shelf and oval basin
- integrated gripping feature, can be used as a towel holder
- includes overflow with rose and cover
- the overflow can be replaced and renewed if necessary
- overflow is mounted between drain and siphon under the washbasin, h=25 mm, ø=70 mm
- for wall-mounted fittings
- wheelchair accessible to DIN 18040 and ÖNORM B1600/1601
- weight capacity to EN 14688
- 850 mm wide and 550 mm deep
- wash trough depth 110 mm
- for hanger bolt fixing
- CE marking according to Construction Products Regulation No. 305/2011