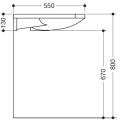

\*depending on the siphon used

Dimensions in mm

## Properties

Washbasin

- · made of mineral composite with non-porous surface, alpine white
- with shelf and oval basin
- integrated gripping feature, can be used as a towel holder
- includes overflow with rose and cover
- the overflow can be replaced and renewed if necessary
- overflow is mounted between drain and siphon under the washbasin, h=25 mm, ø=70 mm
- for wall-mounted fittings
- wheelchair accessible to DIN 18040 and ÖNORM B1600/1601
- weight capacity to EN 14688
- 850 mm wide and 550 mm deep
- wash trough depth 110 mm
- for hanger bolt fixing
- CE marking according to Construction Products Regulation No. 305/2011