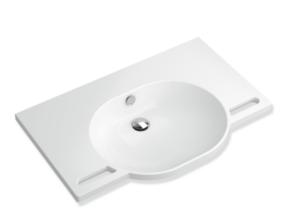

## Properties

Washbasin

- · made of mineral composite with non-porous surface, alpine white
- with shelf and oval basin
- integrated gripping feature, can be used as a towel holder
- includes overflow with rose and cover
- the overflow can be replaced and renewed if necessary
- overflow is mounted between drain and siphon under the washbasin, h=25 mm, ø=70 mm
- for wall-mounted fittings
- wheelchair accessible to DIN 18040 and ÖNORM B1600/1601
- weight capacity to EN 14688
- 850 mm wide and 550 mm deep
- wash trough depth 110 mm
- for hanger bolt fixing
- CE marking according to Construction Products Regulation No. 305/2011