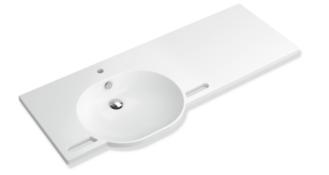

## Properties

Washbasin

- · made of mineral composite with non-porous surface, alpine white
- with shelf surround and oval basin, variable length
- integrated gripping feature, can be used as a towel holder
- includes overflow with rose and cover
- the overflow can be replaced and renewed if necessary
- overflow is mounted between drain and siphon under the washbasin, h=25 mm, ø=70 mm
- prepared for single hole mixer tap
- wheelchair accessible to DIN 18040 and ÖNORM B1600/1601
- weight capacity to EN 14688
- Basic length: 850 mm, extendable to a total length of up to 2800 mm, 550 mm deep
- wash trough depth 110 mm
- for hanger bolt fixing
- supplied with necessary supports
- CE marking according to Construction Products Regulation No. 305/2011