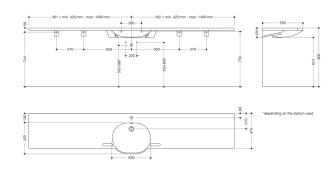

Dimensions in mm

## Properties

Washbasin

- · made of mineral composite with non-porous surface, alpine white
- with shelf surround and oval basin, variable length
- integrated gripping feature, can be used as a towel holder
- includes overflow with rose and cover
- the overflow can be replaced and renewed if necessary
- overflow is mounted between drain and siphon under the washbasin, h=25 mm, ø=70 mm
- prepared for single hole mixer tap
- wheelchair accessible to DIN 18040 and ÖNORM B1600/1601
- weight capacity to EN 14688
- Basic length: 850 mm, extendable to a total length of up to 2800 mm, 550 mm deep
- wash trough depth 110 mm
- for hanger bolt fixing
- supplied with necessary supports
- CE marking according to Construction Products Regulation No. 305/2011