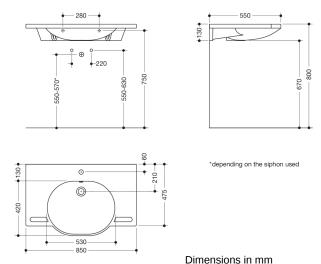

Telefon: +49 5691 82-0

Telefax: +49 5691 82-319

- prepared for single hole mixer tap
- wheelchair accessible to DIN 18040 and ÖNORM B1600/1601
- weight capacity to EN 14688
- 850 mm wide and 550 mm deep
- wash trough depth 110 mm
- for hanger bolt fixing
- CE marking according to Construction Products Regulation No. 305/2011