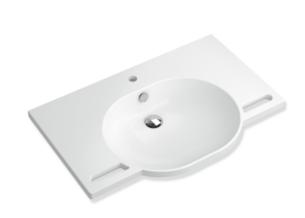

## Washbasin

- made of mineral composite with non-porous surface, alpine white
- · with shelf and oval basin
- · integrated gripping feature, can be used as a towel holder
- · includes overflow with rose and cover
- the overflow can be replaced and renewed if necessary
- overflow is mounted between drain and siphon under the washbasin, h=25 mm, ø=70 mm

Telefon: +49 5691 82-0

Telefax: +49 5691 82-319

- prepared for single hole mixer tap
- wheelchair accessible to DIN 18040 and ÖNORM B1600/1601
- weight capacity to EN 14688
- 850 mm wide and 550 mm deep
- wash trough depth 110 mm
- for hanger bolt fixing
- CE marking according to Construction Products Regulation No. 305/2011