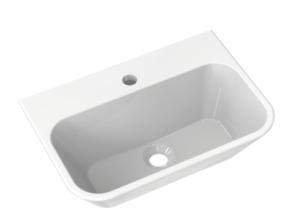

## Properties

Washbasin

- · especially suitable for child daycare centres or guest toilet
- · made of mineral composite with non-porous surface, alpine white
- rectangular basin with large radii
- without overflow
- prepared for single hole mixer tap
- 510 mm wide and 350 mm deep
- wash trough depth 125 mm
- for hanger bolt fixing
- weight capacity to EN 14688
- easy to clean standard market colours for children can be removed without leaving any residue
- high water temperature (e.g. for thermal disinfection): resistant to thermal shock up to 65 °C, resistant up to 80 °C for an exposure period of 5 minutes
- CE and UKCA marking according to Construction Products Regulation No. 305/2011
- washbasin without tap hole available on request without surcharge (delivery time: approx. 4 weeks)