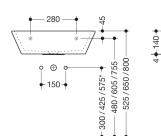

350

00

205

510

Θ

 $\odot$ 

+95+

241

\*abhängig vom eingesetzten Siphon

Dimensions in mm