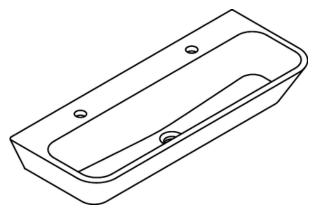

Properties

Double washbasin/wash trough

- especially suitable for child daycare centres
- made of mineral composite with non-porous surface
- two-coloured: alpine white and HEWI colour 74 (apple green) or alpine white and HEWI colour 55 (aqua blue)
- rectangular basin with large radii
- without overflow
- prepared for single hole mixer taps
- 900 mm wide and 350 mm deep
- wash trough depth 125 mm
- for hanger bolt fixing
- weight capacity to EN 14688
- easy to clean standard market colours for children can be removed without leaving any residue
- high water temperature: resistant to thermal shock up to 65 °C, resistant up to 80 °C for an exposure period of 5 minutes
- CE and UKCA marking according to Construction Products Regulation No. 305/2011
- washbasin without tap hole available on request without surcharge (delivery time: approx. 4 weeks)