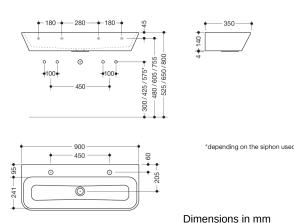

Properties

Double washbasin/wash trough

- especially suitable for child daycare centres
- made of mineral composite with non-porous surface
- two-coloured: alpine white and HEWI colour 74 (apple green) or alpine white and HEWI colour 55 (aqua blue)
- rectangular basin with large radii
- without overflow
- prepared for single hole mixer taps
- 900 mm wide and 350 mm deep
- wash trough depth 125 mm
- for hanger bolt fixing
- weight capacity to EN 14688
- easy to clean standard market colours for children can be removed without leaving any residue
- high water temperature: resistant to thermal shock up to 65 °C, resistant up to 80 °C for an exposure period of 5 minutes
- CE and UKCA marking according to Construction Products Regulation No. 305/2011
- washbasin without tap hole available on request without surcharge (delivery time: approx. 4 weeks)