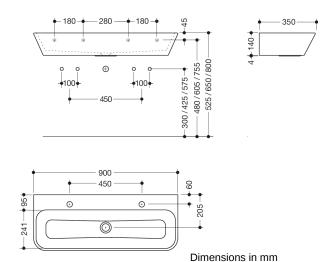

## **Properties**

Double washbasin/wash trough

- · especially suitable for child daycare centres
- made of mineral composite with non-porous surface, alpine white
- · rectangular basin with large radii
- without overflow
- prepared for single hole mixer taps
- 900 mm wide and 350 mm deep
- wash trough depth 125 mm
- for hanger bolt fixing
- weight capacity to EN 14688
- easy to clean standard market colours for children can be removed without leaving any residue
- high water temperature (e.g. for thermal disinfection): resistant to thermal shock up to 65 °C, resistant up to 80 °C for an exposure period of 5 minutes
- CE and UKCA marking according to Construction Products Regulation No. 305/2011