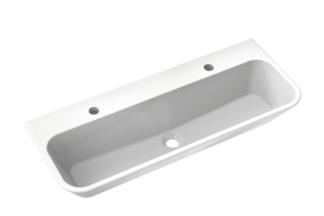

## **Properties**

Double washbasin/wash trough

- · especially suitable for child daycare centres
- made of mineral composite with non-porous surface, alpine white
- · rectangular basin with large radii
- without overflow
- prepared for single hole mixer taps
- 900 mm wide and 350 mm deep
- wash trough depth 125 mm
- for hanger bolt fixing
- weight capacity to EN 14688
- easy to clean standard market colours for children can be removed without leaving any residue
- high water temperature (e.g. for thermal disinfection): resistant to thermal shock up to 65 °C, resistant up to 80 °C for an exposure period of 5 minutes
- CE and UKCA marking according to Construction Products Regulation No. 305/2011