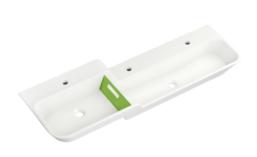

## **Properties**

Row washbasin with height graduation

- Especially suitable for child daycare centres
- Made of mineral composite with non-porous surface, alpine white
- 2 interconnected rectangular basins with large radii
- Upper left washbasin
- · Height offset 125 mm
- 1400 mm wide, 265 mm high and 460 / 395 mm deep
- The lower basin has a smaller depth
- Incl. opaque baffle made of Perspex in green, suitable for water play (not completely sealing)
- Without overflow, incl. 2 standpipe valves for water accumulation
- wash trough depth 125 mm
- Prepared for 3 single-hole taps
- For hanger bolt fastening
- Weight capacity to EN 14688
- easy to clean standard market colours for children can be removed without leaving any residue
- CE and UKCA marking according to Construction Products Regulation No. 305/2011