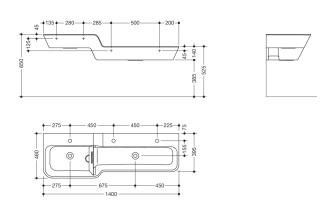

Dimensions in mm

## **Properties**

Row washbasin with height graduation

- Especially suitable for child daycare centres
- Made of mineral composite with non-porous surface, alpine white
- 2 interconnected rectangular basins with large radii
- Upper left washbasin
- · Height offset 125 mm
- 1400 mm wide, 265 mm high and 460 / 395 mm deep
- The lower basin has a smaller depth
- Incl. opaque baffle made of Perspex in green, suitable for water play (not completely sealing)
- Without overflow, incl. 2 standpipe valves for water accumulation
- wash trough depth 125 mm
- Prepared for 3 single-hole taps
- For hanger bolt fastening
- Weight capacity to EN 14688
- easy to clean standard market colours for children can be removed without leaving any residue
- CE and UKCA marking according to Construction Products Regulation No. 305/2011