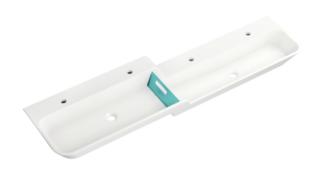

## **Properties**

Row washbasin with height graduation

- Especially suitable for child daycare centres
- Made of mineral composite with non-porous surface, alpine white
- 2 interconnected rectangular basins with large radii
- Upper left washbasin
- · Height offset 125 mm
- 1800 mm wide, 265 mm high and 460 / 395 mm deep
- The lower basin has a smaller depth
- Incl. transparent baffle made of Perspex in blue, suitable for water play (not completely sealing)
- Without overflow, incl. 2 standpipe valves for water accumulation
- wash trough depth 125 mm
- Prepared for 4 single-hole taps
- For hanger bolt fastening
- Weight capacity to EN 14688
- easy to clean standard market colours for children can be removed without leaving any residue
- CE and UKCA marking according to Construction Products Regulation No. 305/2011