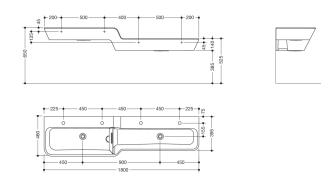

Dimensions in mm

## **Properties**

Row washbasin with height graduation

- Especially suitable for child daycare centres
- Made of mineral composite with non-porous surface, alpine white
- 2 interconnected rectangular basins with large radii
- Upper left washbasin
- · Height offset 125 mm
- 1800 mm wide, 265 mm high and 460 / 395 mm deep
- The lower basin has a smaller depth
- Incl. transparent baffle made of Perspex in blue, suitable for water play (not completely sealing)
- Without overflow, incl. 2 standpipe valves for water accumulation
- wash trough depth 125 mm
- Prepared for 4 single-hole taps
- For hanger bolt fastening
- Weight capacity to EN 14688
- easy to clean standard market colours for children can be removed without leaving any residue
- CE and UKCA marking according to Construction Products Regulation No. 305/2011