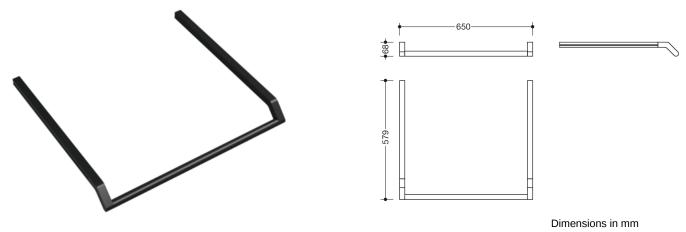

## Properties

Pedestal wash basin profiles with handle

- adaptive additional functions for the wash basin model 950.13.20..
- Handle can also be used as a towel rail
- 650 mm wide, diameter of side handrail 25 mm
- Side handrail made of high quality stainless steel
- powder-coated in HEWI colours DX (matt white), DC (matt black) and SC (matt dark grey pearl mica)
- Load capacity up to 80 kg
- · Mounted under the wash basin using two profiles
- Including corrosion-free HEWI fastening material