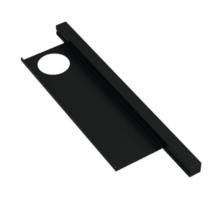

## **Properties**

Pedestal wash basin profiles with shelf

- adaptive additional functions for the wash basin models 950.13.20.. and 950.13.30..
- Shelf can easily be inserted and removed in the profile on the wash basin
- Additional storage space at the wash basin
- Shelf 360 mm wide, 102 mm deep
- Hole serves to accommodate tumblers and soap dispensers of the System 800 K
- · shelf made of high-quality stainless steel, aluminium profile
- powder-coated in HEWI colours DX (matt white), DC (matt black) and SC (matt dark grey pearl mica)