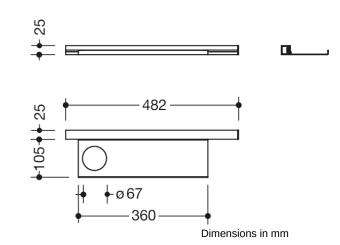

## **Properties**

Pedestal wash basin profiles with shelf

- adaptive additional functions for the wash basin models 950.13.20.. and 950.13.30..
- Shelf can easily be inserted and removed in the profile on the wash basin
- Additional storage space at the wash basin
- Shelf 360 mm wide, 102 mm deep
- Hole serves to accommodate tumblers and soap dispensers of the System 800 K
- · shelf made of high-quality stainless steel, aluminium profile
- powder-coated in HEWI colours DX (matt white), DC (matt black) and SC (matt dark grey pearl mica)