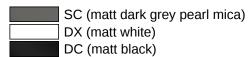

## **Properties**

Pedestal wash basin profiles with shelf

- adaptive additional functions for the wash basin models 950.13.20.. and 950.13.30..
- Shelf can easily be inserted and removed in the profile on the wash basin
- Additional storage space at the wash basin
- Shelf 360 mm wide, 102 mm deep
- Hole serves to accommodate tumblers and soap dispensers of the System 800 K
- · shelf made of high-quality stainless steel, aluminium profile
- powder-coated in HEWI colours DX (matt white), DC (matt black) and SC (matt dark grey pearl mica)

## Colours / Surfaces