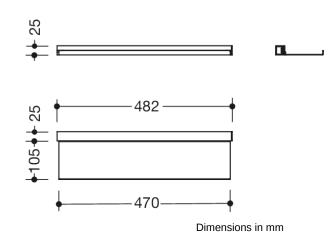

## **Properties**

Pedestal wash basin profiles with shelf

- adaptive additional functions for the wash basin models 950.13.20.. and 950.13.30..
- Shelf can easily be inserted and removed in the profile on the wash basin
- Additional storage space at the wash basin
- Shelf 470 mm wide, 102 mm deep
- shelf made of high-quality stainless steel, aluminium profile
- powder-coated in HEWI colours DX (matt white), DC (matt black) and SC (matt dark grey pearl mica)