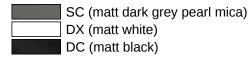

## Colours / Surfaces

## **Properties**

Pedestal wash basin profiles with shelf

- adaptive additional functions for the wash basin models 950.13.20.. and 950.13.30..
- Shelf can easily be inserted and removed in the profile on the wash basin
- Additional storage space at the wash basin
- Shelf 470 mm wide, 102 mm deep
- shelf made of high-quality stainless steel, aluminium profile
- powder-coated in HEWI colours DX (matt white), DC (matt black) and SC (matt dark grey pearl mica)