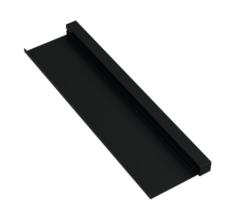

## **Properties**

Pedestal wash basin profiles with shelf

- adaptive additional functions for the wash basin models 950.13.20.. and 950.13.30..
- Shelf can easily be inserted and removed in the profile on the wash basin
- Additional storage space at the wash basin
- Shelf 470 mm wide, 102 mm deep
- shelf made of high-quality stainless steel, aluminium profile
- powder-coated in HEWI colours DX (matt white), DC (matt black) and SC (matt dark grey pearl mica)