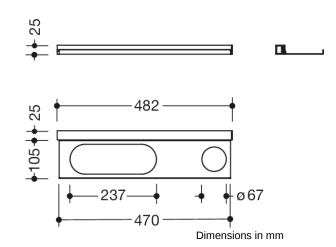

## **Properties**

Pedestal wash basin profiles with shelf

- adaptive additional functions for the wash basin models 950.13.20.. and 950.13.30..
- Shelf can easily be inserted and removed in the profile on the wash basin
- · Additional storage space at the wash basin
- · Shelf 360 mm wide, 102 mm deep
- Hole serves to accommodate tumblers and soap dispensers of the System 800 K
- Oblong hole serves the accommodate the shower basket of the System 800 K
- · shelf made of high-quality stainless steel, aluminium profile
- powder-coated in HEWI colours DX (matt white), DC (matt black) and SC (matt dark grey pearl mica)