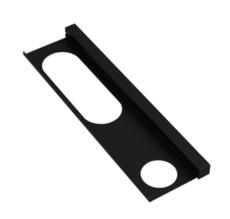

## **Properties**

Pedestal wash basin profiles with shelf

- adaptive additional functions for the wash basin models 950.13.20.. and 950.13.30..
- Shelf can easily be inserted and removed in the profile on the wash basin
- · Additional storage space at the wash basin
- · Shelf 360 mm wide, 102 mm deep
- Hole serves to accommodate tumblers and soap dispensers of the System 800 K
- Oblong hole serves the accommodate the shower basket of the System 800 K
- · shelf made of high-quality stainless steel, aluminium profile
- powder-coated in HEWI colours DX (matt white), DC (matt black) and SC (matt dark grey pearl mica)