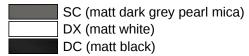

## **Properties**

Pedestal wash basin profiles with shelf

- adaptive additional functions for the wash basin models 950.13.20.. and 950.13.30..
- Shelf can easily be inserted and removed in the profile on the wash basin
- · Additional storage space at the wash basin
- · Shelf 360 mm wide, 102 mm deep
- Hole serves to accommodate tumblers and soap dispensers of the System 800 K
- Oblong hole serves the accommodate the shower basket of the System 800 K
- · shelf made of high-quality stainless steel, aluminium profile
- powder-coated in HEWI colours DX (matt white), DC (matt black) and SC (matt dark grey pearl mica)

## Colours / Surfaces