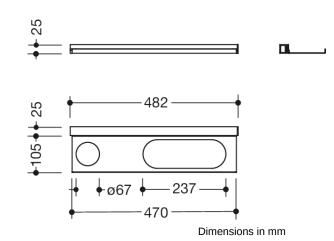

## **Properties**

Pedestal wash basin profiles with shelf

- adaptive additional functions for the wash basin models 950.13.20.. and 950.13.30..
- Shelf can easily be inserted and removed in the profile on the wash basin
- · Additional storage space at the wash basin
- · Shelf 470 mm wide, 102 mm deep
- Hole serves to accommodate tumblers and soap dispensers of the System 800 K
- Oblong hole serves the accommodate the shower basket of the System 800 K
- shelf made of high-quality stainless steel, aluminium profile
- powder-coated in HEWI colours DX (matt white), DC (matt black) and SC (matt dark grey pearl mica)