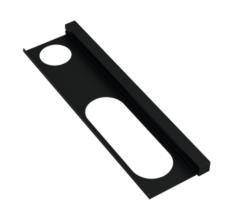

## **Properties**

Pedestal wash basin profiles with shelf

- adaptive additional functions for the wash basin models 950.13.20.. and 950.13.30..
- Shelf can easily be inserted and removed in the profile on the wash basin
- · Additional storage space at the wash basin
- · Shelf 470 mm wide, 102 mm deep
- Hole serves to accommodate tumblers and soap dispensers of the System 800 K
- Oblong hole serves the accommodate the shower basket of the System 800 K
- shelf made of high-quality stainless steel, aluminium profile
- powder-coated in HEWI colours DX (matt white), DC (matt black) and SC (matt dark grey pearl mica)