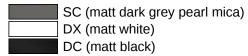

## Colours / Surfaces

## **Properties**

Pedestal wash basin profiles with shelf

- adaptive additional functions for the wash basin models 950.13.20.. and 950.13.30..
- Shelf can easily be inserted and removed in the profile on the wash basin
- · Additional storage space at the wash basin
- · Shelf 470 mm wide, 102 mm deep
- Hole serves to accommodate tumblers and soap dispensers of the System 800 K
- Oblong hole serves the accommodate the shower basket of the System 800 K
- shelf made of high-quality stainless steel, aluminium profile
- powder-coated in HEWI colours DX (matt white), DC (matt black) and SC (matt dark grey pearl mica)